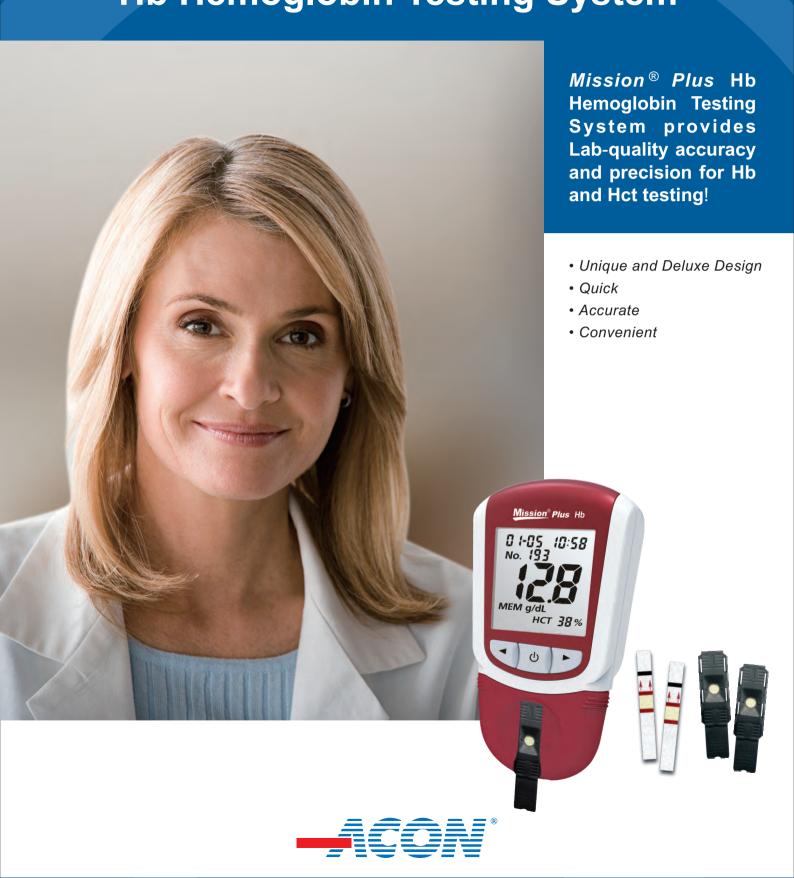

## **Unique and Deluxe Design**

- · Deluxe handheld system to aid in immediate diagnosis
- Easy to read large LCD and ready to use in any Point of Care setting
- Strip format offers accurate results with affordable pricing
- Device format minimizes contamination and provides sturdy handling

- Hemoglobin (Hb) and Hematocrit (Hct) results in < 15 seconds
- Simply insert a test, apply specimen with capillary transfer tube and read results Features auto-calibration for added convenience
- No specimen preparation required

- Only 10 μL capillary or venous blood required
- Precise results equivalent to automatic hematology analyzers
- Wide Hb measurement range of 4.5-25.6 g/dL with Hct range of 13-75%

- · Single-use dry strips/device eliminate inconvenient shipping and storage of liquid reagents
- Memory stores up to 1,000 results
- Operated by battery or optional AC adaptor
- · Quick data transfer via Mini USB port