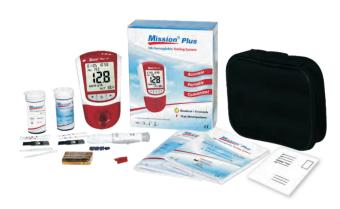

# **Ordering Information**

| Product Name Catalog No. Components         |             |                                                                                                     |                                                                                                           |                                                                                                                        |  |
|---------------------------------------------|-------------|-----------------------------------------------------------------------------------------------------|-----------------------------------------------------------------------------------------------------------|------------------------------------------------------------------------------------------------------------------------|--|
| Product Name                                | Catalog No. |                                                                                                     |                                                                                                           |                                                                                                                        |  |
| Mission® Plus Hb Hemoglobin Testing System  | C112-3021 √ | 1 Hb Meter<br>2 Control Strips<br>4 AAA Batteries<br>1 User's Manual<br>1 Lancing Device Insert     | 10 Test Strips<br>10 Lancets (26G)<br>1 Carrying Case<br>1 Test Strip Insert<br>1 Quick Reference Guide   | 1 Code Chip<br>1 Lancing Device<br>1 Control Strip Insert<br>1 Warranty Card<br>10 Capillary Transfer Tubes - Plastic  |  |
|                                             | C112-3031 √ | 1 Hb Meter<br>2 Control Devices<br>4 AAA batteries<br>1 User's Manual<br>1 Lancing Device Insert    | 10 Test Devices<br>10 Lancets (26G)<br>1 Carrying Case<br>1 Test Device Insert<br>1 Quick Reference Guide | 1 Code Chip<br>1 Lancing Device<br>1 Control Device Insert<br>1 Warranty Card<br>10 Capillary Transfer Tubes - Plastic |  |
| Mission® Plus Hb Hemoglobin Test Strips     | C132-3011 √ | 50 Test Strips (25/Canister)                                                                        | 1 Code Chip                                                                                               | 1 Test Strip Insert                                                                                                    |  |
|                                             | C132-3031√  | 50 Test Strips (25/Canister) 1 Code Chip<br>50 Capillary Transfer Tubes - Glass/10 μL (25/Canister) |                                                                                                           | 1 Test Strip Insert                                                                                                    |  |
| Mission® Plus Hb Hemoglobin Test Devices    | C132-3021√* | 50 Test Devices (10/Canister)                                                                       | 1 Code Chip                                                                                               | 1 Test Device Insert                                                                                                   |  |
| Mission® Plus Hb Hemoglobin Control Strips  | C122-3011 √ | 2 Control Strips (2/Canister)                                                                       | 1 Control Strip Insert                                                                                    |                                                                                                                        |  |
| Mission® Plus Hb Hemoglobin Control Devices | C122-3021√  | 2 Control Devices (2/Canister)                                                                      | 1 Control Device Insert                                                                                   |                                                                                                                        |  |
| Mission® Hb Hemoglobin Control Solution     | C121-3091√  | 2 Bottle of Level-0 Control Solutions (1 mL/bottle)                                                 |                                                                                                           |                                                                                                                        |  |
|                                             |             | 2 Bottle of Level-1 Control Solutions (1 mL/bottle)                                                 |                                                                                                           | 1 Control Solution Insert                                                                                              |  |
|                                             |             | 2 Bottle of Level-2 Control Solutions (1 mL/bottle)                                                 |                                                                                                           |                                                                                                                        |  |
| Mission®Lancets                             | C121-3041 ♦ | 100 Lancets (26G)                                                                                   |                                                                                                           |                                                                                                                        |  |
| Mission®Lancing Device                      | C121-3051√  | 1 Lancing Device                                                                                    | 1 Lancing Device Insert                                                                                   |                                                                                                                        |  |
| Mission® Safety Lancets I                   | C121-3061 ♦ | 25 Safety Lancets (21G/2.8 mm); 100 Safety Lancets (28G/1.8 mm)                                     |                                                                                                           |                                                                                                                        |  |
| Mission®Capillary Transfer Tubes            | C121-3081√  | 50 Capillary Transfer Tubes - Plastic/10 μL                                                         |                                                                                                           |                                                                                                                        |  |
| Mission® Hb Hemoglobin Adaptor Kit          | C121-3011 √ | 1 Power Adaptor                                                                                     |                                                                                                           |                                                                                                                        |  |