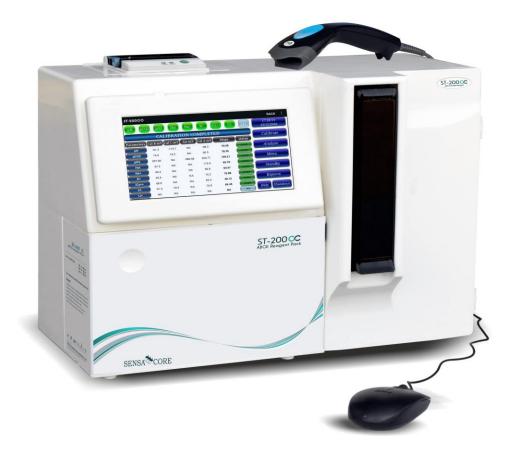

Sensa Core's ST-200 CC Blood Gas Analyzer is a completely automated, microprocessor controlled ABG Electrolyte system that uses current Direct measurement with ION selective electrode (ISE), Impedance (Hct) and Amperometry (pO2) technology to make ABG and Electrolyte measurements. The ST-200 CC ABG Analyzer measures various combinations of sodium, potassium, Ionized Calcium, Lithium, pH, Chloride, pCO2, pO2, Hct. Hb, HCO3, BE, BE-B, BE-ECF, TCO2, AG, AG(K), O2 Sat, O2 Ct and SBC in whole blood, serum, plasma, and urine. Sensa Core's ST-200 CC Blood Gas Analyzer is specifically designed to meet the needs of small to medium-size laboratories by Inventing and developing the latest technology, Sensa Core's Blood Gas Analyzer improves lab productivity while delivering sample results economically. Snap-in electrode design, combined with precise control of calibrator volumes, ensure economical operation and a low cost per sample in our Analyzers.Unlike the rest of the ABG analyzers, maintenance of Sensa Core's Blood Gas Analyzer is limited to the replacement of Reagent Pack, Maintenance-Free Electrodes and Pump Tube which are just plug and play. Depending upon customer requirement ST-200 CC can be upgraded as well as downgraded to 14 different combinations.