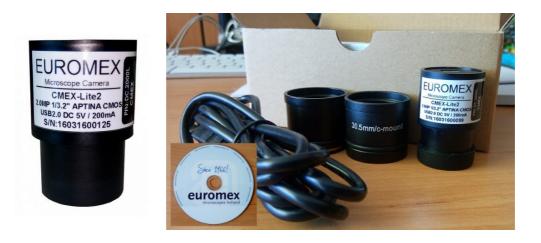

## **C-MEX EYEPIECE DIGITAL CAMERA**

## MODEL : CMEX-lite2 (DC.2000L)

Camera with CMOS sensor for microscope's eyepiece tube of ø23.2mm. With 2.0 Mpx the CMEX camera is equipped with USB-2 data interface and supplied with Image Focus 4 software.

Supplied with C-mount, USB 2.0 cable, ø30.0 and ø30. 5 mm adapters for stereo microscopes, 76 x 24 mm calibration slide (1mm/100). Compatible with Intel Core 2, 2.8 Ghz or higher, 2 GB, USB-3 port, 17 inch diplay

## **Technical specifications:**

Sensor: CMOS 1/3.2" Sony Aptina Resolution: 2 Megapixels (1600x1400) Pixel size: 2,8 x2,8 micras IR Filter: 380-650 nm Exposure: Automatic White balance: Automatic Additional adapters: ø30.0mm, ø30.5mm Calibration slide: included Software: Imagefocus Alpha USB port: USB 2.0 Compatible with Windows OS: 7, 8, 10 (32 y 64 bits) Accessories included: Cable USB de 1.4m, stereo microscopes adapters, CD Rom with software